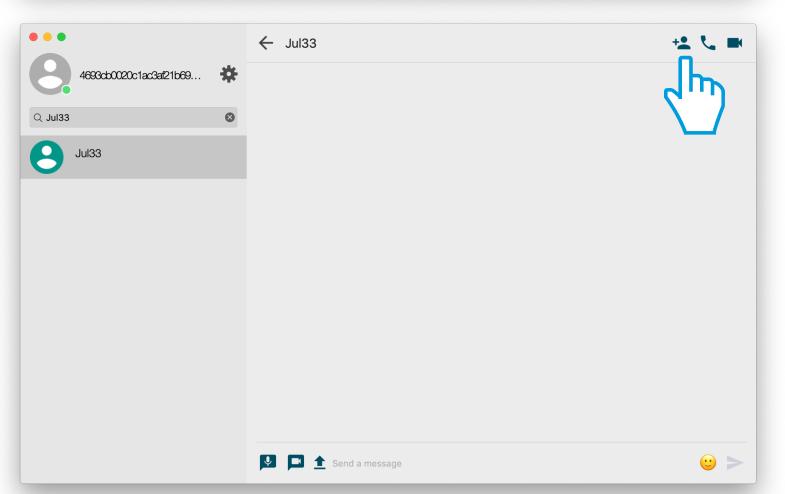

#### **ADD CONTACTS:**

1- TYPE username or ID in Search toolbar

2- CLICK on contact

3-CLICKON +

Your contact is ADDED