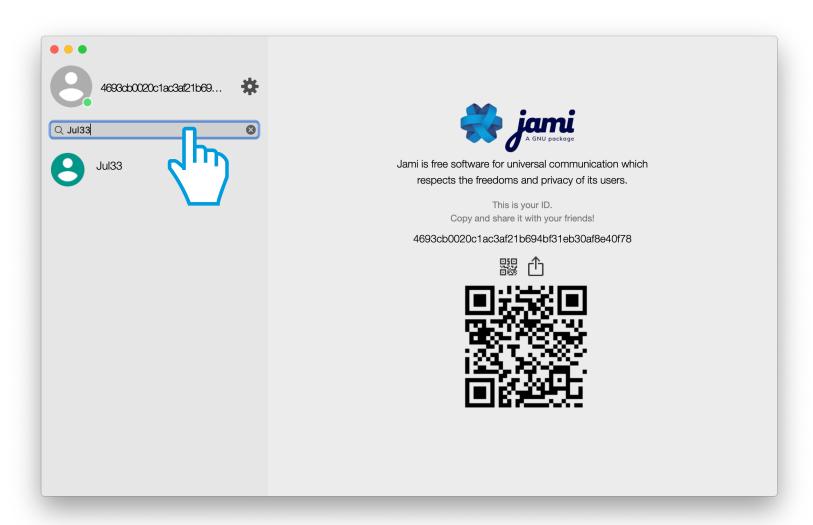

#### **ADD CONTACTS:**

1- TYPE username or ID in Search toolbar

2- CLICK on contact

3-CLICKON +

Your contact is ADDED