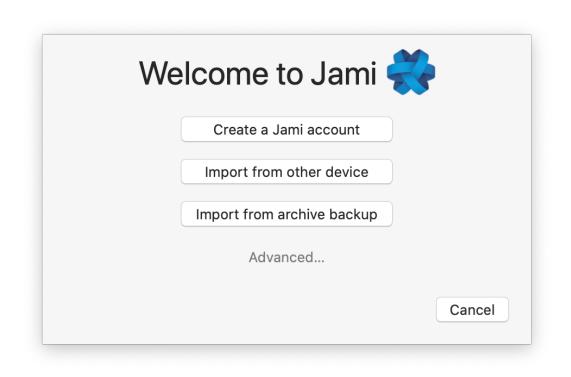

Cancel

Create

Username...

CLICK ON THE JAMI ICON ON YOUR DESKTOP TO OPEN THE APP

OPEN THE APP: CLICK > Create a Jami account

#### **CREATE A NEW ACCOUNT:**

<u>Any personal information is OPTIONAL</u>