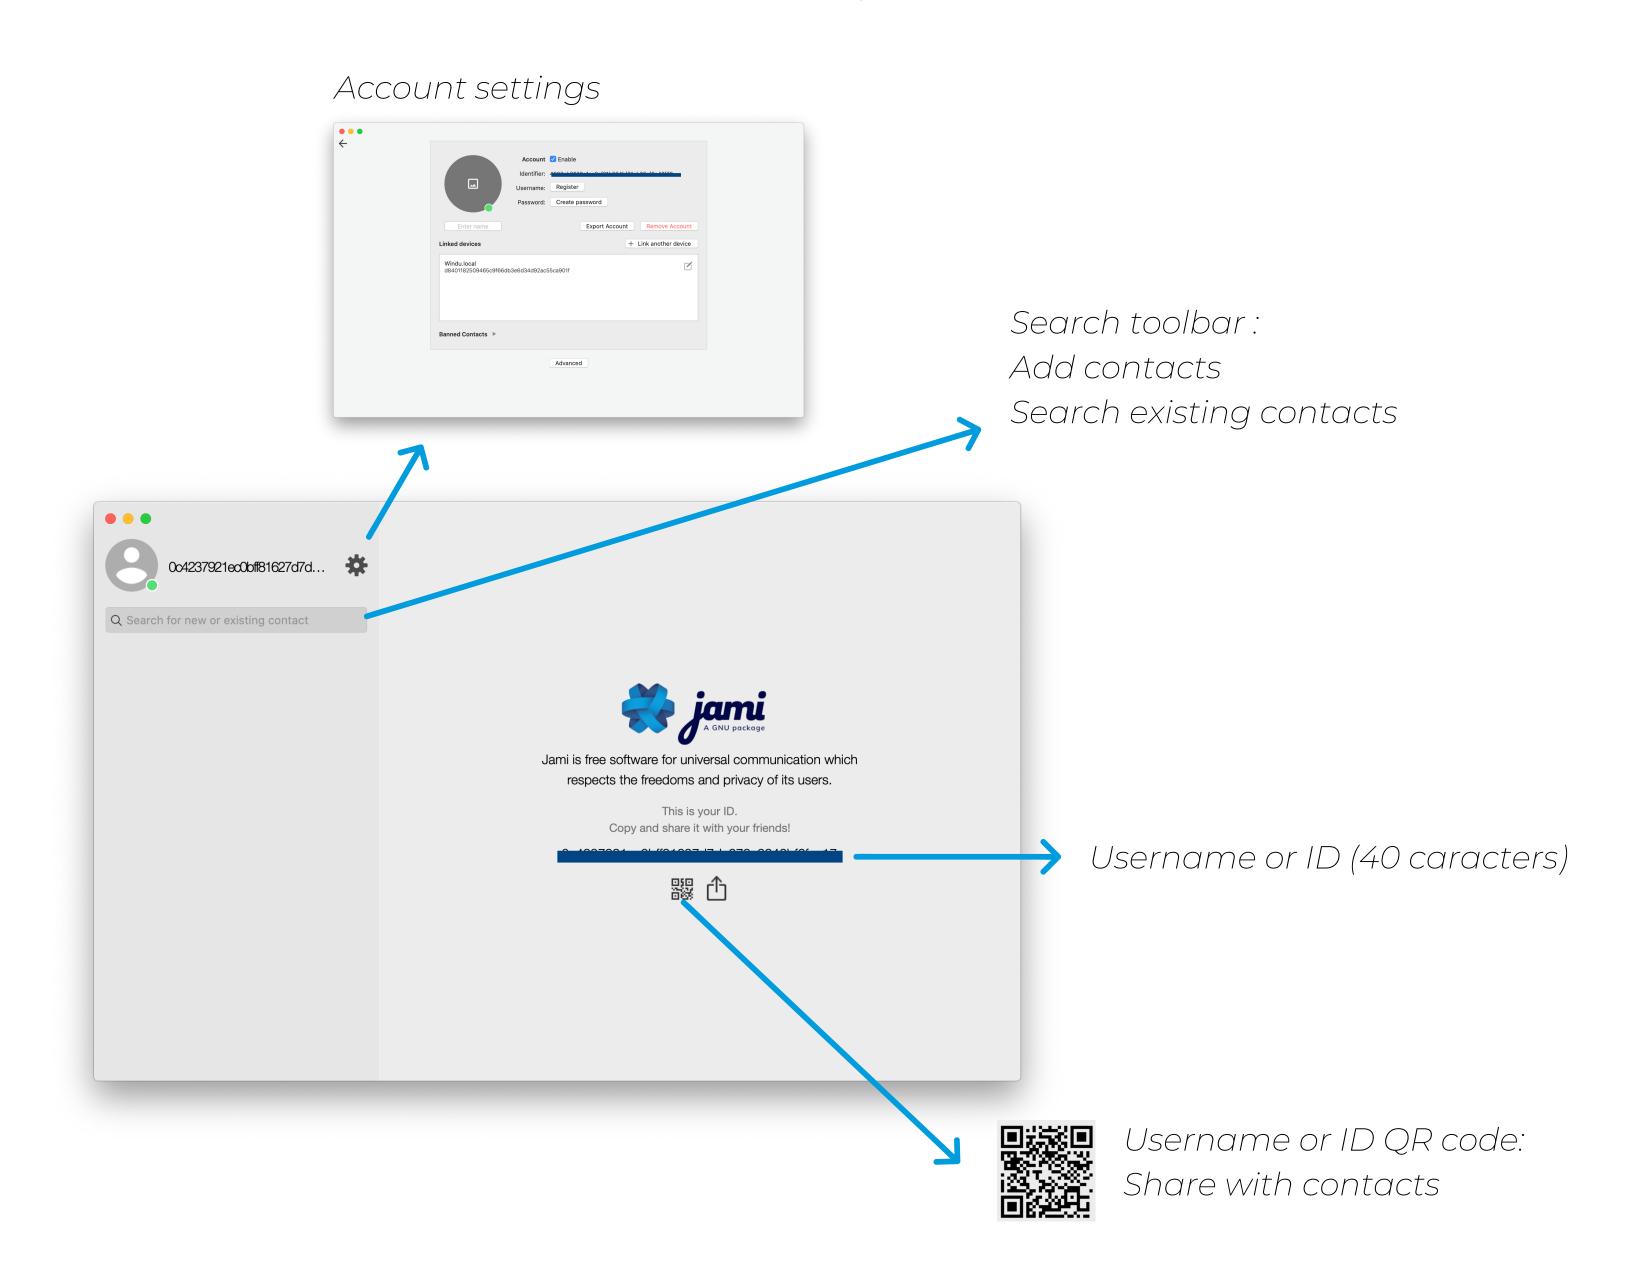

#### **CONGRATULATIONS!** This is your new Jami account:

#### **ADD CONTACTS:**

1- TYPE username or ID in Search toolbar

2- CLICK on contact

3-CLICKON +

Your contact is ADDED