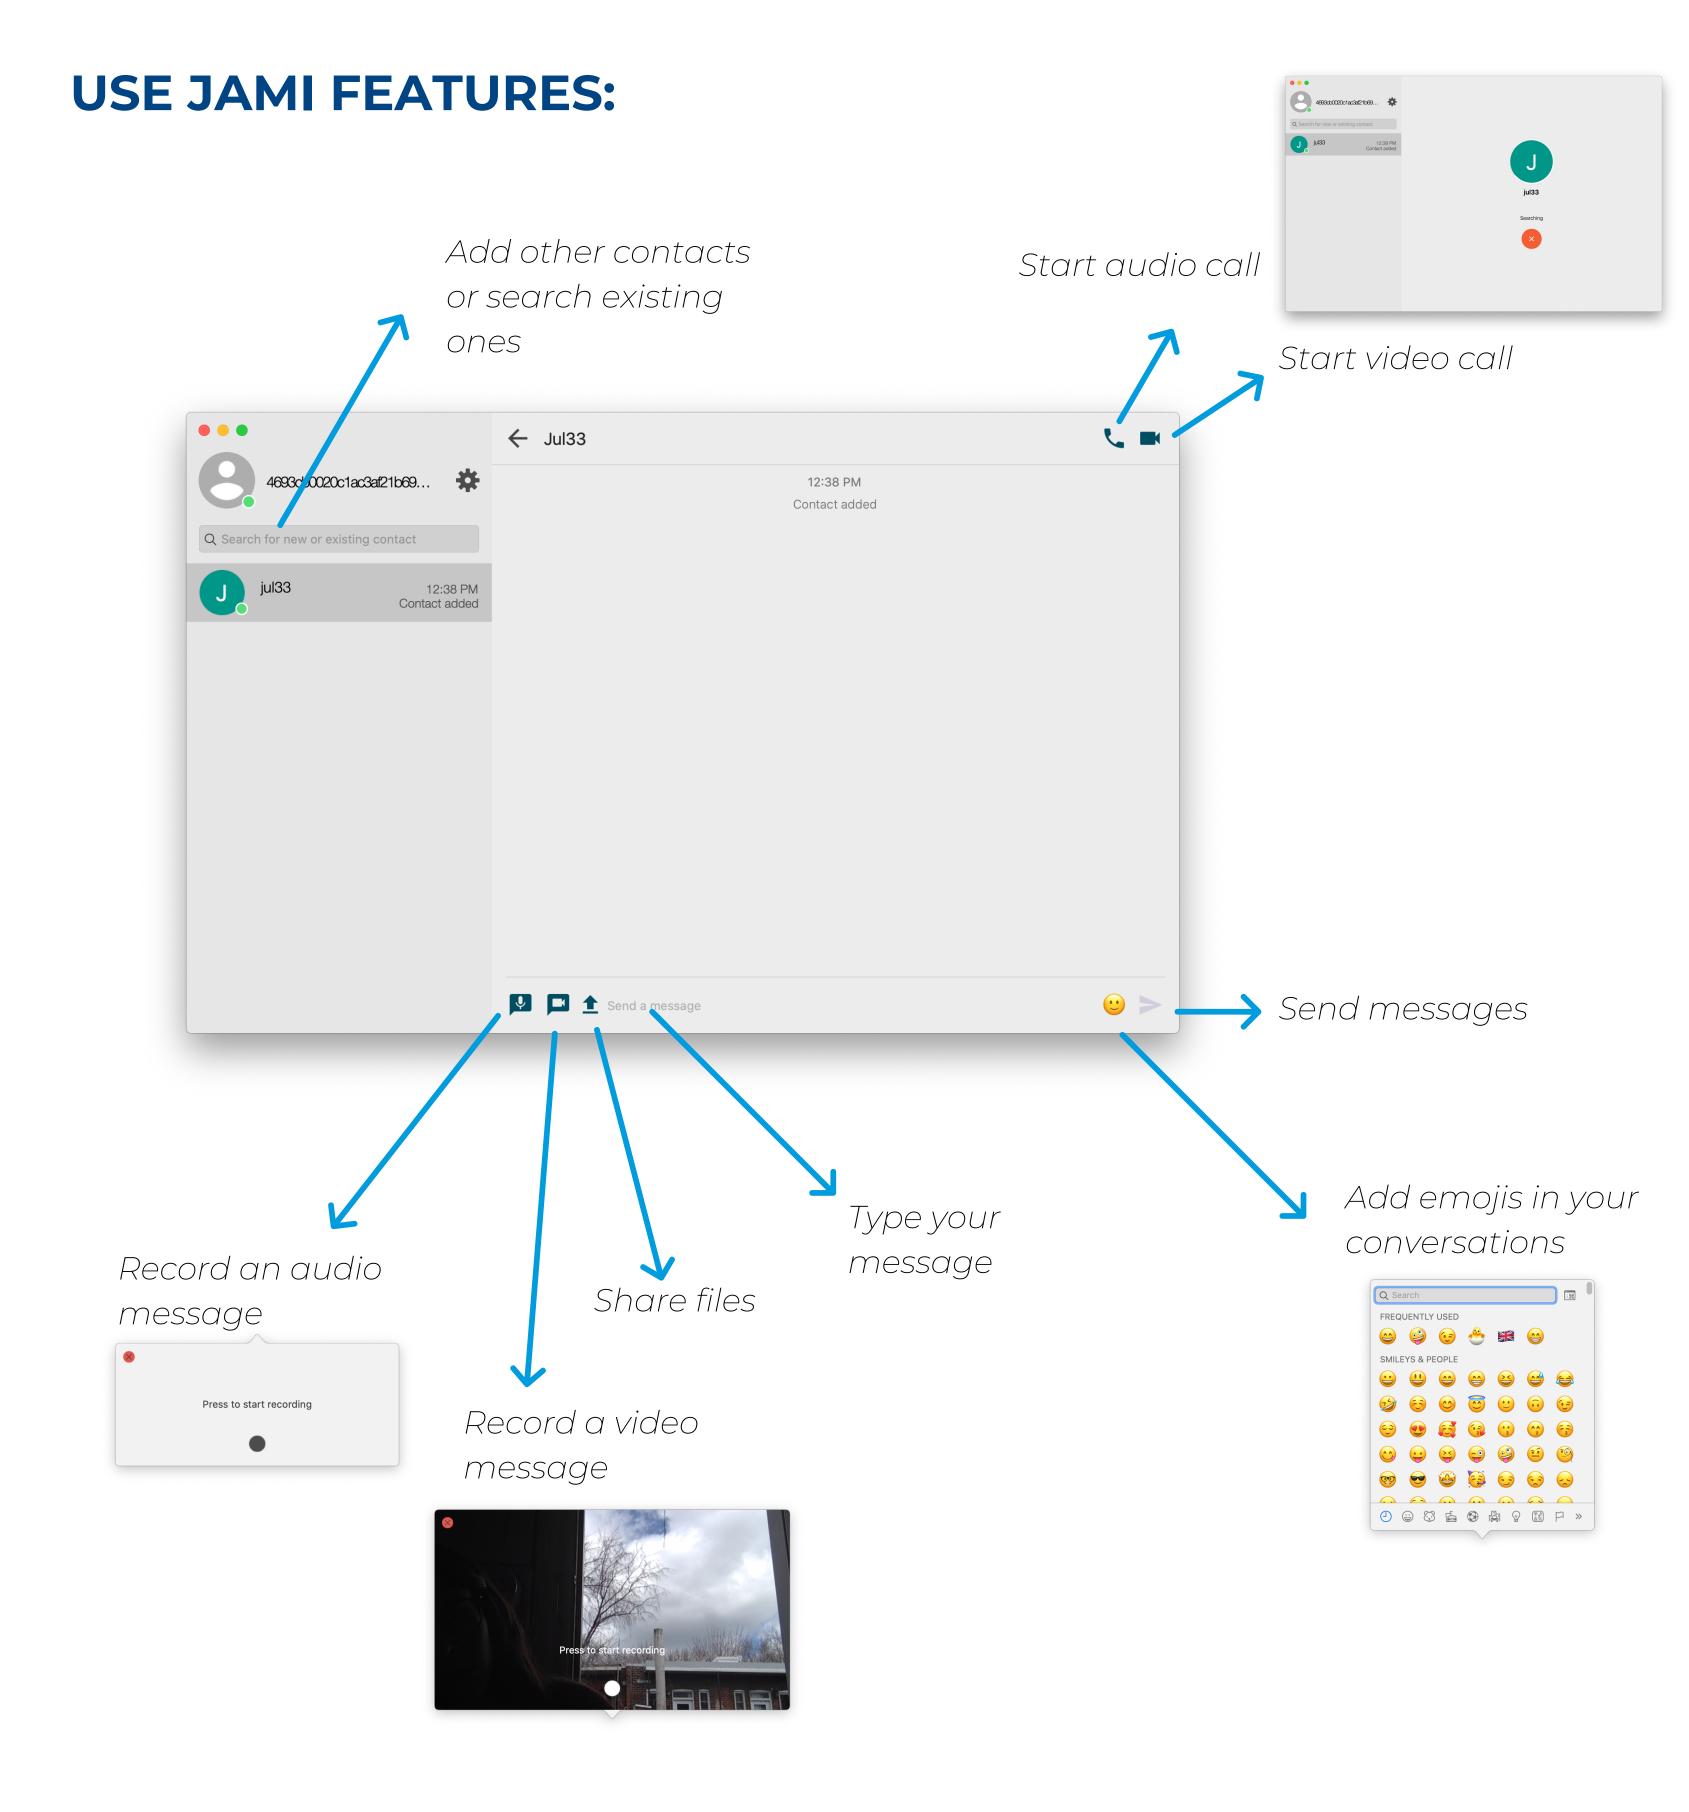

#### **ADD CONTACTS:**

1- TYPE username or ID in Search toolbar

2- CLICK on contact

3-CLICKON +

Your contact is ADDED